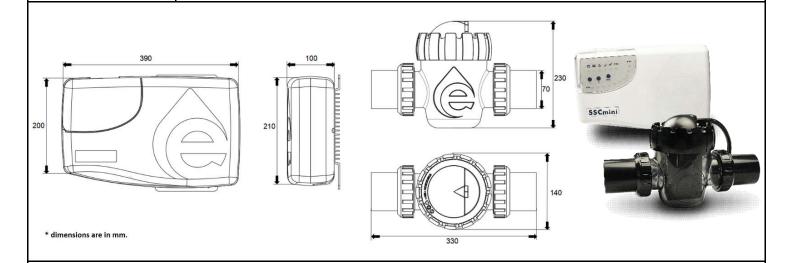

## SSCmini Salt Chlorinator

Product description:

SSCmini is engineered for the residential pools up to 90.000l. Technology, intuitive interface & robust components design to create the most reliable free chlorinator.

Main Specifications:

220-240V / 50-60Hz Salt Level: 3.000ppm 1.5" or 2" connection Cell Output: 20gr/h

**Certificates:** 

LVD and EMC certification

AS CISPR 14.1

**Logistics:** 

Box sizes (mm):

Units / Box: