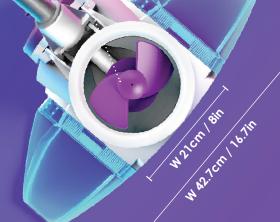

## Telsa 90

EV90CBX/EU - For Europe EV90CBX/US - For North America EV90CBX/AU - For Australia & New Zealand

3 / 9.8 M FT 5-6 HOURS

Max. Depth

Charging Time

2000 mAh Battery 11.1 Voltage

- Removeable extensions (to clean slatted pool cover compartments)
- Built-in safety mechanism ensures blades automatically cease operation upon clogging