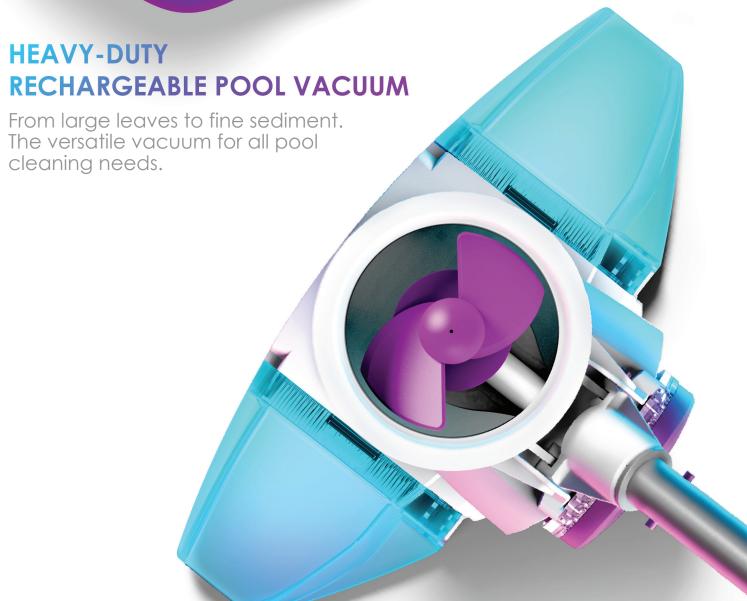

## Telsa 90

EV90CBX/EU - For Europe EV90CBX/US - For North America EV90CBX/AU - For Australia & New Zealand

3 / 9.8 M FT 5-6 HOURS

Max. Depth

Charging Time

2000 mAh Battery 11.1 Voltage

- Removeable extensions (to clean slatted pool cover compartments)
- Built-in safety mechanism ensures blades automatically cease operation upon clogging

Standard

Fine

 Standard mesh bag for leaves and large debris, fine mesh bag for sand and sediment

- Versatile LED indicator to indicate when the unit is ready to use / in operation / clogged / needs to be charged
- Automatic ON/OFF operation with water sensor
- Magnetic switch ensures absolute sealing